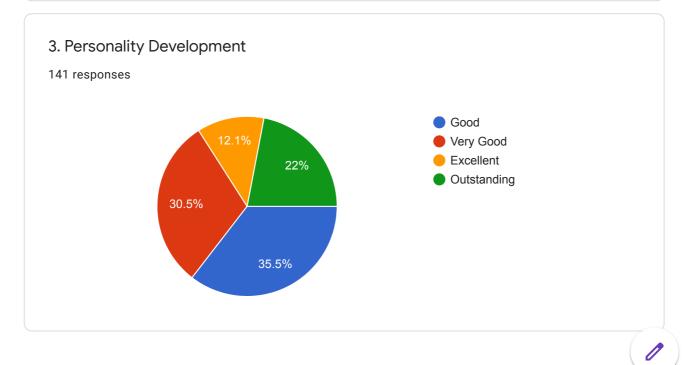

|   |
|------------------------------------------------|---|
| Commerce                                       |   |
| Commerce                                       | ł |
| BCA                                            |   |
| BA                                             |   |
| B.com                                          |   |
| B. Com                                         |   |
| Arts                                           |   |
| Computer Science                               |   |
| Psychology sociology economic                  | • |
|                                                |   |
| Present Status:                                |   |
| 141 responses                                  |   |
| 53.9% Student<br>Employee<br>Business<br>Other |   |































Any Other Suggestions:

This content is neither created nor endorsed by Google. Report Abuse - Terms of Service - Privacy Policy.

Google Forms