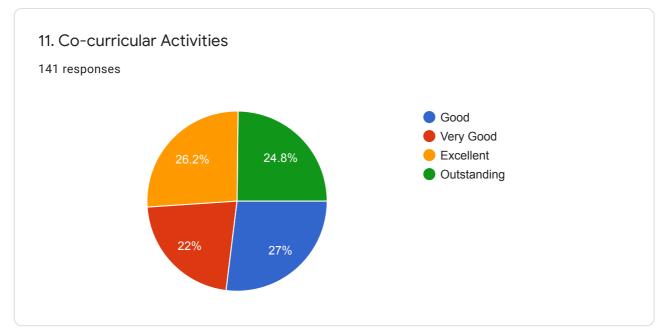

|   |
|------------------------------------------------|---|
| Commerce                                       |   |
| Commerce                                       | ł |
| BCA                                            |   |
| BA                                             |   |
| B.com                                          |   |
| B. Com                                         |   |
| Arts                                           |   |
| Computer Science                               |   |
| Psychology sociology economic                  | • |
|                                                |   |
| Present Status:                                |   |
| 141 responses                                  |   |
| 53.9% Student<br>Employee<br>Business<br>Other |   |































Any Other Suggestions:

This content is neither created nor endorsed by Google. Report Abuse - Terms of Service - Privacy Policy.

Google Forms