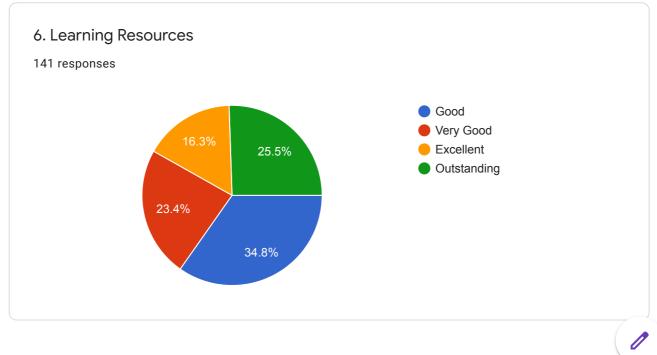

|   |
|------------------------------------------------|---|
| Commerce                                       |   |
| Commerce                                       | ł |
| BCA                                            |   |
| BA                                             |   |
| B.com                                          |   |
| B. Com                                         |   |
| Arts                                           |   |
| Computer Science                               |   |
| Psychology sociology economic                  | • |
|                                                |   |
| Present Status:                                |   |
| 141 responses                                  |   |
| 53.9% Student<br>Employee<br>Business<br>Other |   |































Any Other Suggestions:

This content is neither created nor endorsed by Google. Report Abuse - Terms of Service - Privacy Policy.

Google Forms