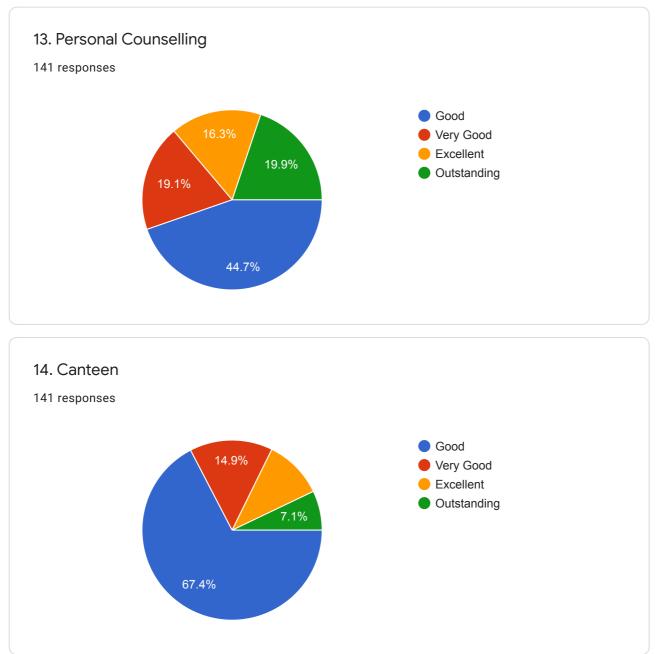

|------------------------------------------------|---|
| Commerce                                       |   |
| Commerce                                       | ł |
| BCA                                            |   |
| BA                                             |   |
| B.com                                          |   |
| B. Com                                         |   |
| Arts                                           |   |
| Computer Science                               |   |
| Psychology sociology economic                  | • |
|                                                |   |
| Present Status:                                |   |
| 141 responses                                  |   |
| 53.9% Student<br>Employee<br>Business<br>Other |   |































Any Other Suggestions:

This content is neither created nor endorsed by Google. Report Abuse - Terms of Service - Privacy Policy.

Google Forms