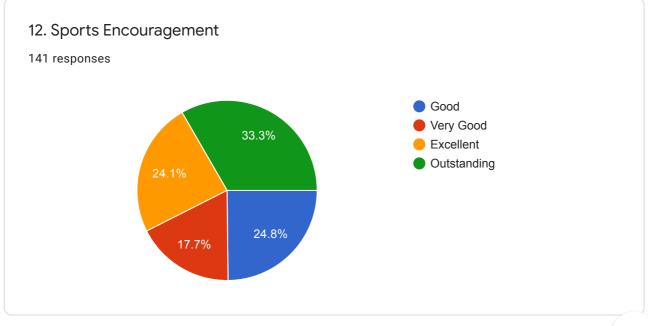

|
|------------------------------------------------|---|
| Commerce                                       |   |
| Commerce                                       | ł |
| BCA                                            |   |
| BA                                             |   |
| B.com                                          |   |
| B. Com                                         |   |
| Arts                                           |   |
| Computer Science                               |   |
| Psychology sociology economic                  | • |
|                                                |   |
| Present Status:                                |   |
| 141 responses                                  |   |
| 53.9% Student<br>Employee<br>Business<br>Other |   |































Any Other Suggestions:

This content is neither created nor endorsed by Google. Report Abuse - Terms of Service - Privacy Policy.

Google Forms