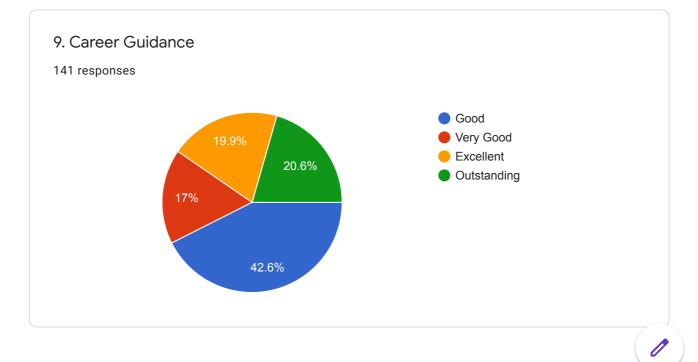

|   |
|------------------------------------------------|---|
| Commerce                                       |   |
| Commerce                                       | ł |
| BCA                                            |   |
| BA                                             |   |
| B.com                                          |   |
| B. Com                                         |   |
| Arts                                           |   |
| Computer Science                               |   |
| Psychology sociology economic                  | • |
|                                                |   |
| Present Status:                                |   |
| 141 responses                                  |   |
| 53.9% Student<br>Employee<br>Business<br>Other |   |































Any Other Suggestions:

This content is neither created nor endorsed by Google. Report Abuse - Terms of Service - Privacy Policy.

Google Forms