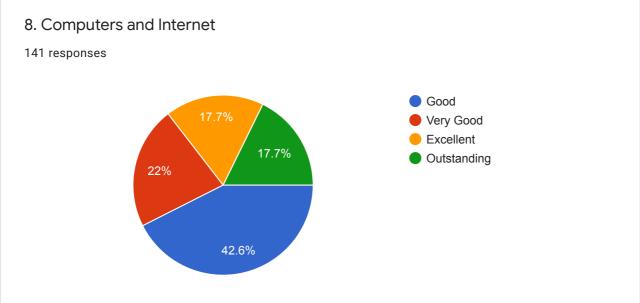

|   |
|------------------------------------------------|---|
| Commerce                                       |   |
| Commerce                                       | ł |
| BCA                                            |   |
| BA                                             |   |
| B.com                                          |   |
| B. Com                                         |   |
| Arts                                           |   |
| Computer Science                               |   |
| Psychology sociology economic                  | • |
|                                                |   |
| Present Status:                                |   |
| 141 responses                                  |   |
| 53.9% Student<br>Employee<br>Business<br>Other |   |































Any Other Suggestions:

This content is neither created nor endorsed by Google. Report Abuse - Terms of Service - Privacy Policy.

Google Forms