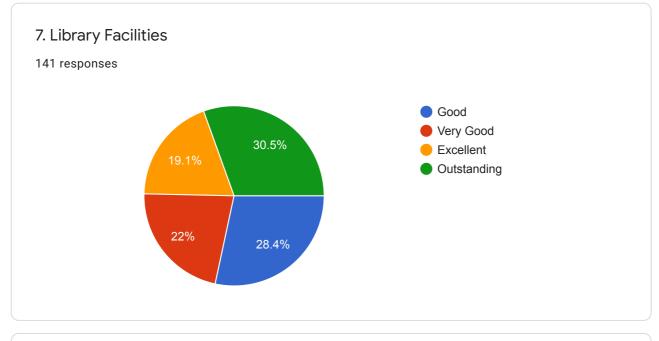

|   |
|------------------------------------------------|---|
| Commerce                                       |   |
| Commerce                                       | ł |
| BCA                                            |   |
| BA                                             |   |
| B.com                                          |   |
| B. Com                                         |   |
| Arts                                           |   |
| Computer Science                               |   |
| Psychology sociology economic                  | • |
|                                                |   |
| Present Status:                                |   |
| 141 responses                                  |   |
| 53.9% Student<br>Employee<br>Business<br>Other |   |































Any Other Suggestions:

This content is neither created nor endorsed by Google. Report Abuse - Terms of Service - Privacy Policy.

Google Forms