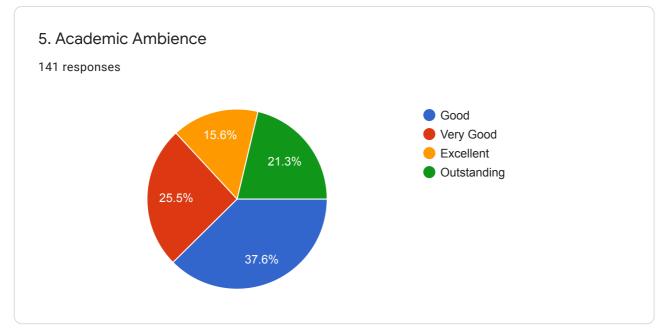

|   |
|------------------------------------------------|---|
| Commerce                                       |   |
| Commerce                                       | ł |
| BCA                                            |   |
| BA                                             |   |
| B.com                                          |   |
| B. Com                                         |   |
| Arts                                           |   |
| Computer Science                               |   |
| Psychology sociology economic                  | • |
|                                                |   |
| Present Status:                                |   |
| 141 responses                                  |   |
| 53.9% Student<br>Employee<br>Business<br>Other |   |































Any Other Suggestions:

This content is neither created nor endorsed by Google. Report Abuse - Terms of Service - Privacy Policy.

Google Forms