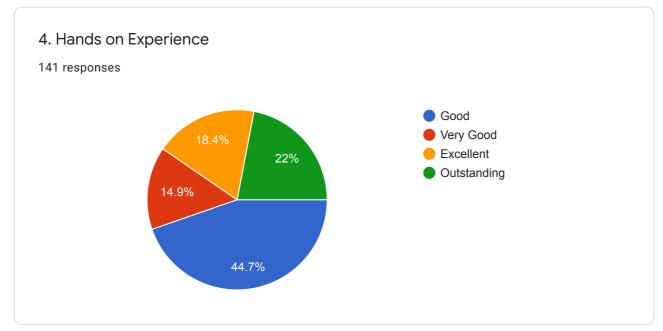

|   |
|------------------------------------------------|---|
| Commerce                                       |   |
| Commerce                                       | ł |
| BCA                                            |   |
| BA                                             |   |
| B.com                                          |   |
| B. Com                                         |   |
| Arts                                           |   |
| Computer Science                               |   |
| Psychology sociology economic                  | • |
|                                                |   |
| Present Status:                                |   |
| 141 responses                                  |   |
| 53.9% Student<br>Employee<br>Business<br>Other |   |































Any Other Suggestions:

This content is neither created nor endorsed by Google. Report Abuse - Terms of Service - Privacy Policy.

Google Forms