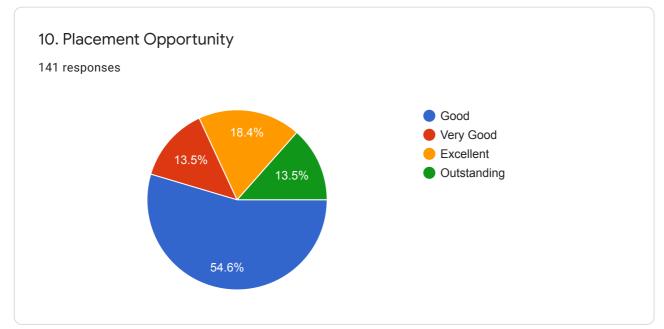

|   |
|------------------------------------------------|---|
| Commerce                                       |   |
| Commerce                                       | ł |
| BCA                                            |   |
| BA                                             |   |
| B.com                                          |   |
| B. Com                                         |   |
| Arts                                           |   |
| Computer Science                               |   |
| Psychology sociology economic                  | • |
|                                                |   |
| Present Status:                                |   |
| 141 responses                                  |   |
| 53.9% Student<br>Employee<br>Business<br>Other |   |































Any Other Suggestions:

This content is neither created nor endorsed by Google. Report Abuse - Terms of Service - Privacy Policy.

Google Forms