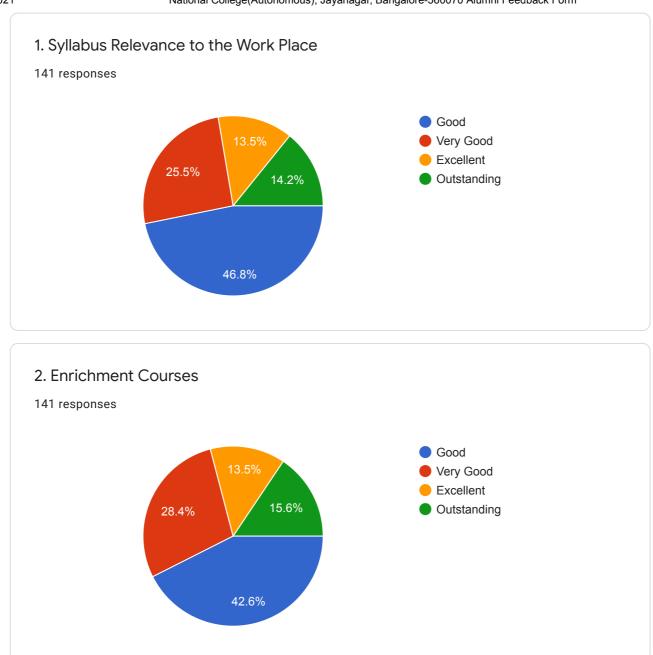

|   |
|------------------------------------------------|---|
| Commerce                                       |   |
| Commerce                                       | ł |
| BCA                                            |   |
| BA                                             |   |
| B.com                                          |   |
| B. Com                                         |   |
| Arts                                           |   |
| Computer Science                               |   |
| Psychology sociology economic                  | • |
|                                                |   |
| Present Status:                                |   |
| 141 responses                                  |   |
| 53.9% Student<br>Employee<br>Business<br>Other |   |































Any Other Suggestions:

This content is neither created nor endorsed by Google. Report Abuse - Terms of Service - Privacy Policy.

Google Forms