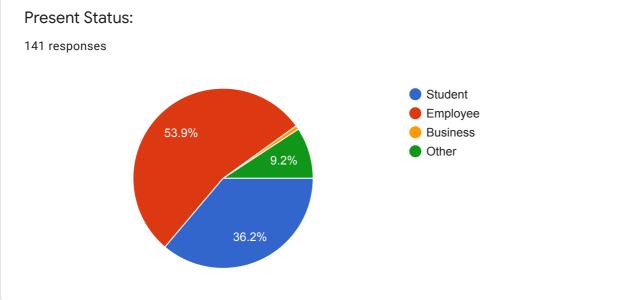

1

| Department:<br>141 responses                   |   |
|------------------------------------------------|---|
| Commerce                                       |   |
| Commerce                                       | ł |
| BCA                                            |   |
| BA                                             |   |
| B.com                                          |   |
| B. Com                                         |   |
| Arts                                           |   |
| Computer Science                               |   |
| Psychology sociology economic                  | • |
|                                                |   |
| Present Status:                                |   |
| 141 responses                                  |   |
| 53.9% Student<br>Employee<br>Business<br>Other |   |